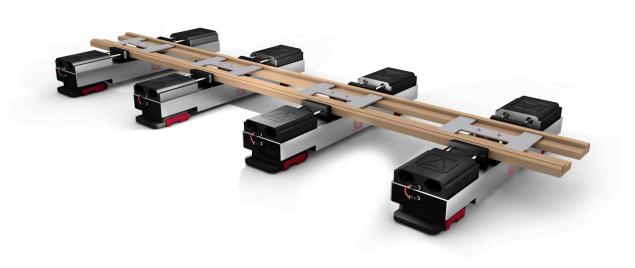

## DOOR JAMB CLAMP

ACTIVATED BY VACUUM

By acting with the vacuum that the machine carries, it does not need to have any type of external installation. Designed for fixing fences, slats and moldings from 40 to 190 mm. It is positioned on two Vacuum-cnc bases and adapts to all machines, both bar and table. It is a double clamp, designed to be able to do at the same time, both the box of the hinges, as the closing of the slide.

MEASURES: 700 X 150 X 115 mm

Ease of assembly and disassembly. No need to make any modifications to your machine.