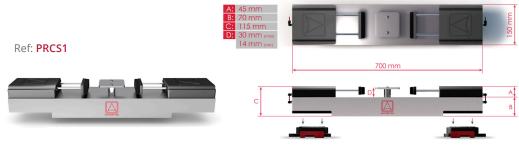

## DOOR JAMB CLAMP

ACTIVATED BY VACUUM

By acting with the vacuum that the machine carries, it does not need to have any type of external installation. Designed for fixing fences, slats and moldings from 40 to 190 mm. It is positioned on two Vacuum-cnc bases and adapts to all machines, both bar and table. It is a double clamp, designed to be able to do at the same time, both the box of the hinges, as the closing of the slide.

MEASURES: 700 X 150 X 115 mm

Ease of assembly and disassembly. No need to make any modifications to your machine.